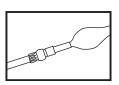

2 piece poly nozzle provides a fan shape stream for a wide variety of applications.

Includes a polymer shut-off with lock-on feature for convenient, continuous spraying. It also features a handy built-in wrench on the shut-off for easy disassembly and cleaning.