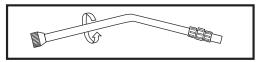

## GST's high performance sprayer is specially designed for our sealers and ensures an even, well-distributed spray for best results.

- Three Gallon capacity
- Braided chemical resistant hose
- Includes detachable tip that delivers a fan shaped stream
- Heavy-duty metal pump rod gives sprayer high durability
- Durable chemical resistant poly trigger action grip allows easy spray and shut-off
- Poly extension wand provides increased strength and resistance to chemical corrosion
- Valve locks on for constant spraying
- Valve locks off to prevent accidental discharge
- Funnel top for easy filling
- Replacement tips available

www.gstinternational.com

- Durable Poly Extension Fan Tip
- Heavy-Duty Metal Pump Rod
- 30" Reinforced Hose
- Safety Pressure Release Valve
- Fully Assembled
- 5-Year Tank Warranty

Maintenance Replacement Parts for GST 2 gallon pump-up sprayer