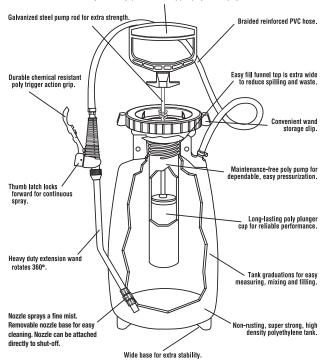

## GST's high performance sprayer is specially designed for our sealers and ensures an even, well-distributed spray for best results.

- Three Gallon capacity
- Braided chemical resistant hose
- Includes detachable tip that delivers a fan shaped stream
- Heavy-duty metal pump rod gives sprayer high durability
- Durable chemical resistant poly trigger action grip allows easy spray and shut-off
- Poly extension wand provides increased strength and resistance to chemical corrosion
- Valve locks on for constant spraying
- Valve locks off to prevent accidental discharge
- Funnel top for easy filling
- Replacement tips available

GST sprayers are made with solvent and chemical resistant tips and seals, allowing for long term, multiple use applications. Using inexpensive garden-type sprayers is not recommended as they are not designed for solvents and will fail during application.

The Polyethylene tank features a funnel top for easy filling and offers a high density polyethylene that resists breaking, leaking, and chemical corrosion.

Safety pressure release.

This sprayer comes with a poly extension wand that offers the benefits of strength and resistance to chemical corrosion.

2 piece poly nozzle provides a fan shape stream for a wide variety of applications.

Includes a polymer shut-off with lock-on feature for convenient, continuous spraying. It also features a handy built-in wrench on the shut-off for easy disassembly and cleaning.

A braided, reinforced hose offers strength and flexibility.