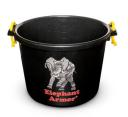

Available in 12", 18" and 26" blade widths.

Elephant Armor® Mixing Bucket
Rugged 70 quart polypropylene mixing
bucket. Use our mixing bucket cart for
easy handling.

Mixing Bucket Cart

Makes moving the mixed Elephant Armor®
from the mixing station to the placement
area faster and easier.