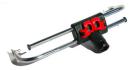

Expandable Aluminum Roller Frame (rollers not included)

Showing Expandable Roller Frame at 9" to 18"

with 1/4" and 1/2" depth gauges (sold separately)

Squeegee Trowels

Place and finish Elephant Armor® quickly and easily.