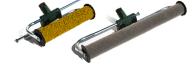

# Elephant Armor® Tools & Ancillary Products Make Heavy Work Lighter

9" (230mm) and 18" (457mm) Smooth Roller

9" (230mm) and 18" (457mm) Textured Roller

1/4" and 1/2" Roller Depth Gauges for 9" and 18" rollers

Expandable Aluminum Roller Frame (rollers not included)

Showing Expandable Roller Frame at 9" to 18"

with 1/4" and 1/2" depth gauges (sold separately)

Squeegee Trowels

Place and finish Elephant Armor® quickly and easily.