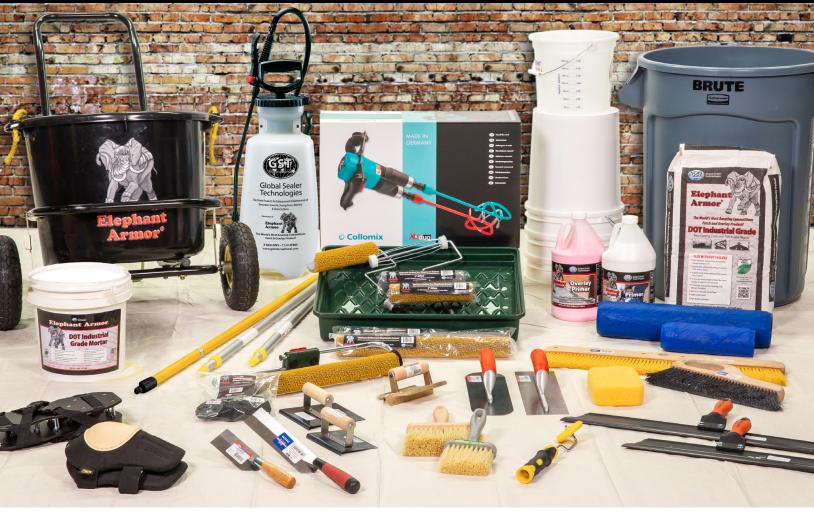

### Elephant Armor® Tools & Ancillary Products Make Heavy Work Lighter

## Tools & Ancillary Products Other recommended tools used for working with Elephant Armor®

# Elephant Armor® Tools & Ancillary Products Make Heavy Work Lighter

9" (230mm) and 18" (457mm) Smooth Roller

9" (230mm) and 18" (457mm) Textured Roller

1/4" and 1/2" Roller Depth Gauges for 9" and 18" rollers

Expandable Aluminum Roller Frame (rollers not included)

Showing Expandable Roller Frame at 9" to 18"

with 1/4" and 1/2" depth gauges (sold separately)

Squeegee Trowels

Place and finish Elephant Armor® quickly and easily.

Available in 12", 18" and 26" blade widths.

Elephant Armor® Mixing Bucket
Rugged 70 quart polypropylene mixing
bucket. Use our mixing bucket cart for
easy handling.

Mixing Bucket Cart

Makes moving the mixed Elephant Armor®
from the mixing station to the placement
area faster and easier.

ColloMix Xo 55 Duo – Heavy work made lighter Due to Elephant Armor's heavy fiber load, that results in a highly viscous mix, the ColloMix Xo 55 Duo is mandatory for generating the required high shear needed to achieve a homogenous mix in Elephant Armor® mortars. You can generally count on being finished in just half the time.

Replacement Xo 55 Duo Paddles

GST 3 Gallon
Pump-up Sprayer
for application of
water and Vetrofluid®

GST Sprayer Tips and Replacement Parts for GST pump-up sprayer