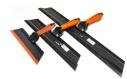

Expandable Aluminum Roller Frame (rollers not included)

Showing Expandable Roller Frame at 9" to 18"

with 1/4" and 1/2" depth gauges (sold separately)

Squeegee Trowels

Place and finish Elephant Armor® quickly and easily.

Available in 12", 18" and 26" blade widths.

Elephant Armor® Mixing Bucket
Rugged 70 quart polypropylene mixing
bucket. Use our mixing bucket cart for
easy handling.

Mixing Bucket Cart

Makes moving the mixed Elephant Armor®
from the mixing station to the placement
area faster and easier.