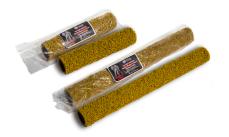

# Elephant Armor® Tools & Ancillary Products Make Heavy Work Lighter

9" (230mm) and 18" (450mm) Smooth Roller

9" (230mm), 9<sup>1</sup>/<sub>2</sub>" (240mm) and 18" (450mm) Textured Roller

1/4" and 1/2" Roller Depth Gauges for 9", 91/2" and 18" rollers