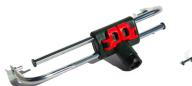

Expandable Aluminum Roller Frame (rollers not included)
Showing Expandable Roller Frame at 9" to 18"
with 1/4" and 1/2" depth gauges (sold separately)

**Squeegee Trowels**Place and finish Elephant Armor® quickly and easily. Available in 18" and 26" blade widths.