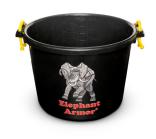

Elephant Armor® Mixing Bucket
Rugged 70 quart polypropylene
mixing bucket. Use our mixing bucket cart
for easy handling.

Mixing Bucket Cart

Makes moving the mixed Elephant Armor from
the mixing station to the placement area faster
and easier.