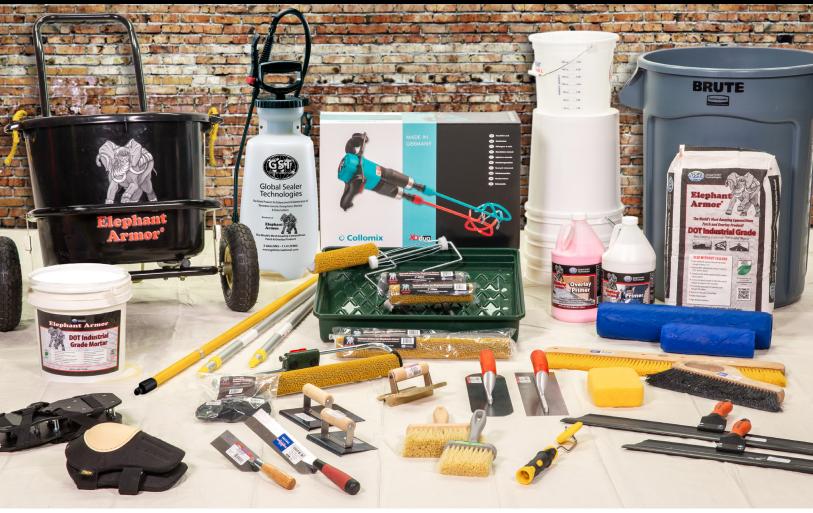

# Elephant Armor® Tools & Ancillary Products Make Heavy Work Lighter

# Tools & Ancillary Products Other recommended tools used for working with Elephant Armor®

# Elephant Armor® Tools & Ancillary Products Make Heavy Work Lighter

9" (230mm) and 18" (450mm) Smooth Roller

9" (230mm), 9<sup>1</sup>/<sub>2</sub>" (240mm) and 18" (450mm) Textured Roller

1/4" and 1/2" Roller Depth Gauges for 9", 91/2" and 18" rollers

Expandable Aluminum Roller Frame (rollers not included)
Showing Expandable Roller Frame at 9" to 18"
with 1/4" and 1/2" depth gauges (sold separately)

**Squeegee Trowels**Place and finish Elephant Armor® quickly and easily. Available in 18" and 26" blade widths.

ColloMix Xo 55 Duo – Heavy work made lighter The counter-rotating hand-held mixer makes lots of mixing jobs easier and quicker. There is no counter-torque on the user and the machine is easy to move even in heavy and viscous material. You can generally count on being finished in just half the time.

Elephant Armor® Mixing Bucket
Rugged 70 quart polypropylene
mixing bucket. Use our mixing bucket cart
for easy handling.

Mixing Bucket Cart

Makes moving the mixed Elephant Armor from
the mixing station to the placement area faster
and easier.