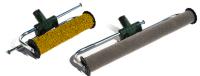

# Elephant Armor® Tools & Ancillary Products Make Heavy Work Lighter

9" (230mm) and 18" (450mm) Smooth Roller

9" (230mm), 9<sup>1</sup>/<sub>2</sub>" (240mm) and 18" (450mm) Textured Roller

1/4" and 1/2" Roller Depth Gauges for 9", 91/2" and 18" rollers