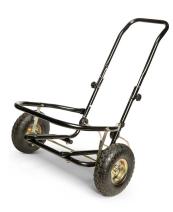

Elephant Armor® Mixing Bucket
Rugged 70 quart polypropylene
mixing bucket. Use our mixing bucket cart
for easy handling.

Mixing Bucket Cart

Makes moving the mixed Elephant Armor from
the mixing station to the placement area faster
and easier.