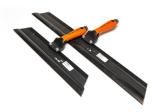

Expandable Aluminum Roller Frame (rollers not included)
Showing Expandable Roller Frame at 9" to 18"
with 1/4" and 1/2" depth gauges (sold separately)

**Squeegee Trowels**Place and finish Elephant Armor® quickly and easily. Available in 18" and 26" blade widths.