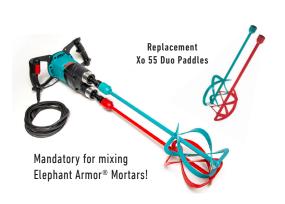

ColloMix Xo 55 Duo – Heavy work made lighter The counter-rotating hand-held mixer makes lots of mixing jobs easier and quicker. There is no counter-torque on the user and the machine is easy to move even in heavy and viscous material. You can generally count on being finished in just half the time.