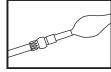

2 piece poly nozzle provides a fan shape stream for a wide variety of applications.

Includes a polymer shut-off with lock-on feature for convenient, continuous spraying. It also features a handy built-in wrench on the shut-off for easy disassembly and cleaning.