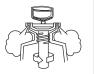

## Global Sealer Technologies

GST's high performance sprayer is specially designed for our sealers and ensures an even, well-distributed spray for best results.

- Three Gallon capacity
- Braided chemical resistant hose
- Includes detachable tip that delivers a fan shaped stream
- Heavy-duty metal pump rod gives sprayer high durability
- Durable chemical resistant poly trigger action grip allows easy spray and shut-off
- Poly extension wand provides increased strength and resistance to chemical corrosion
- Valve locks on for constant spraying
- Valve locks off to prevent accidental discharge
- Funnel top for easy filling
- Replacement tips available

## **Designed Especially** for GST Products

Large comfort grip handle for easy pumping and carrying.

Our comfort grip handle with double ear security closure pumps smoothly and compresses quickly for easy operation.

The Polyethylene tank features a funnel top for easy filling and chemical corrosion.

offers a high density polyethylene that resists breaking, leaking, and

Safety pressure release.

TS7

This sprayer comes with a poly extension wand that offers the benefits of strength and resistance to chemical corrosion.