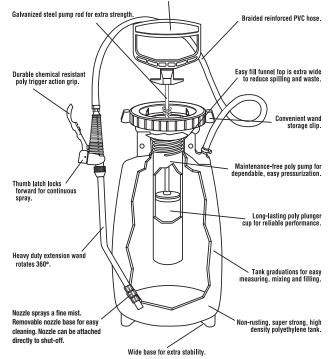

## Global Sealer Technologies

GST's high performance sprayer is specially designed for our sealers and ensures an even, well-distributed spray for best results.

- Three Gallon capacity
- Braided chemical resistant hose
- Includes detachable tip that delivers a fan shaped stream
- Heavy-duty metal pump rod gives sprayer high durability
- Durable chemical resistant poly trigger action grip allows easy spray and shut-off
- Poly extension wand provides increased strength and resistance to chemical corrosion
- Valve locks on for constant spraying
- Valve locks off to prevent accidental discharge
- Funnel top for easy filling
- Replacement tips available

## www.gstinternational.com

- **Durable Poly Extension Fan Tip**
- Heavy-Duty Metal Pump Rod
- 30" Reinforced Hose
- Safety Pressure Release Valve
- Fully Assembled
- 5-Year Tank Warranty

**GST Sprayer Tips for GST 2** gallon pump-up sprayer

## **Designed Especially** for GST Products

Large comfort grip handle for easy pumping and carrying.

Our comfort grip handle with double ear security closure pumps smoothly and compresses quickly for easy operation.

The Polyethylene tank features a funnel top for easy filling and chemical corrosion.

offers a high density polyethylene that resists breaking, leaking, and

Safety pressure release.

TS7

This sprayer comes with a poly extension wand that offers the benefits of strength and resistance to chemical corrosion.

2 piece poly nozzle provides a fan shape stream for a wide variety of applications.

Includes a polymer shut-off with lock-on feature for convenient, continuous spraying. It also features a handy built-in wrench on the shut-off for easy disassembly and cleaning.

A braided, reinforced hose offers strength and flexibility.